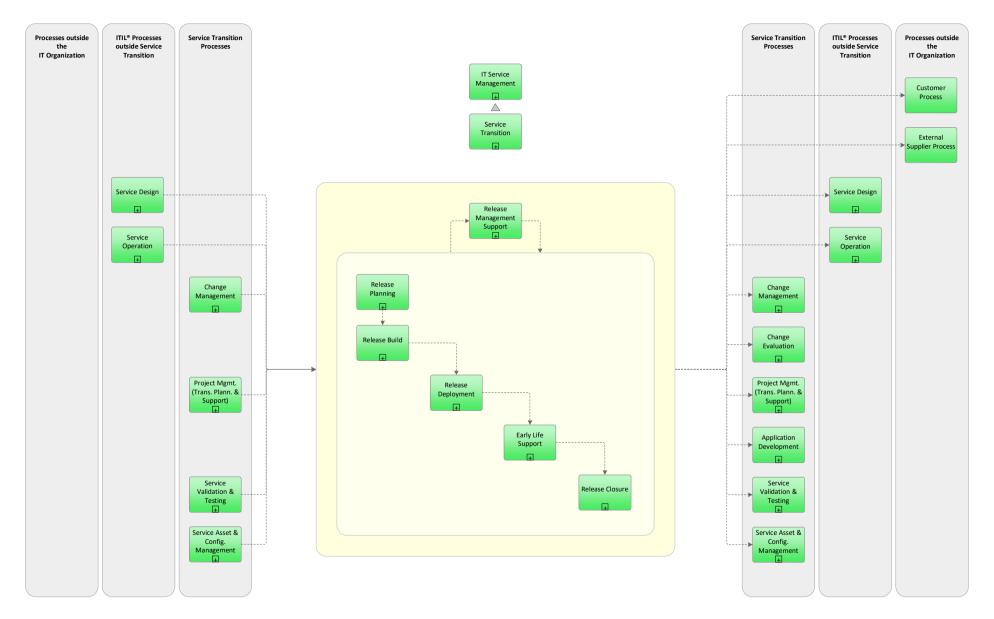

## **ITIL Release & Deployment Management**



## The ITIL® Process Map:

Officially licensed ITIL<sup>®</sup> process templates as a basis for your ITIL<sup>®</sup> or ISO 20000 initiative: complete - consistent – fully adaptable to your IT organization's needs. In Microsoft Visio<sup>®</sup>, ARIS<sup>™</sup> and other leading process management platforms.

ITIL<sup>®</sup> is a registered trade mark of AXELOS Limited. ARIS<sup>™</sup> is a registered trademark of Software AG. Microsoft<sup>®</sup> and Visio<sup>®</sup> are registered trademarks of Microsoft Corp. Online demo, webinars, videos and information: Web: www.it-processmaps.com Contact: info@it-processmaps.com © IT Process Maps GbR