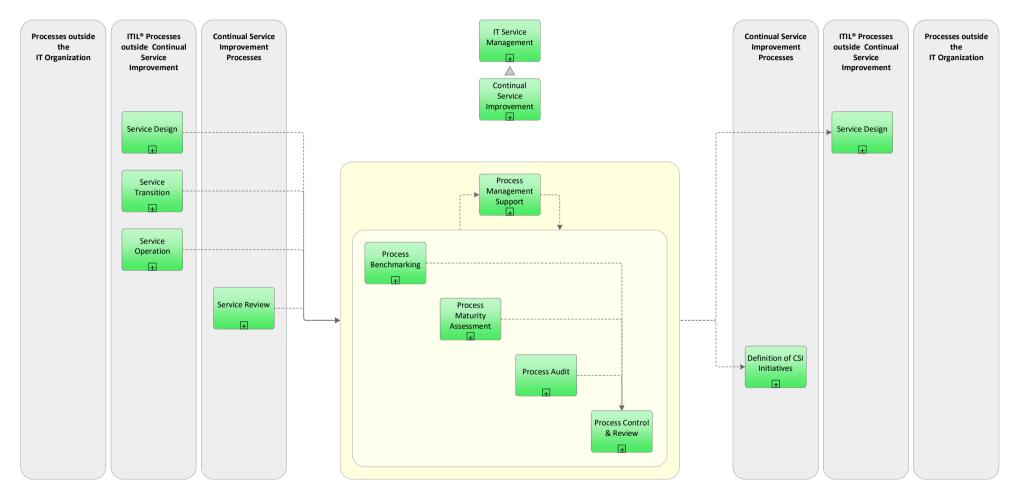

## **ITIL Process Evaluation**



## The ITIL® Process Map:

Officially licensed ITIL® process templates as a basis for your ITIL® or ISO 20000 initiative: complete - consistent – fully adaptable to your IT organization's needs. In Microsoft Visio®, ARIS™ and other leading process management platforms.

ITIL® is a registered trade mark of AXELOS Limited.

ARIS™ is a registered trademark of Software AG. Microsoft® and Visio® are registered trademarks of Microsoft Corp.

Online demo, webinars, videos and information:
Web: www.it-processmaps.com
Contact: info@it-processmaps.com

© IT Process Maps GbR